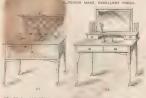

### THE "DAINTREY" TOILETS. SOUNDLY CONSTRUCTED, BEST FINISH THROUGHOUT

- (54) 4ft DRESSING TABLE, with large swing becalled glass micror, patent bears incorrected, two drawers in frieze, two jowel drawer mounts, carved gail scribed enrichments, best brass bandles, casters, Rec.
  - " Is White Pollshed Pine (Self Calors
- \$ 130f the pair 1 98.6 ...

NOTE .-

If Sft 0 95.

1/ aft. 6in # 195/-

- \$ 90. THE AR WASHSTAND SEPARATELY-THE TOILET TABLE. a 701- à 751-« 55/- + 58/6
  - 65/s à 70-0 37/6
- Can be made in any Wood or finished any color. Price upon application